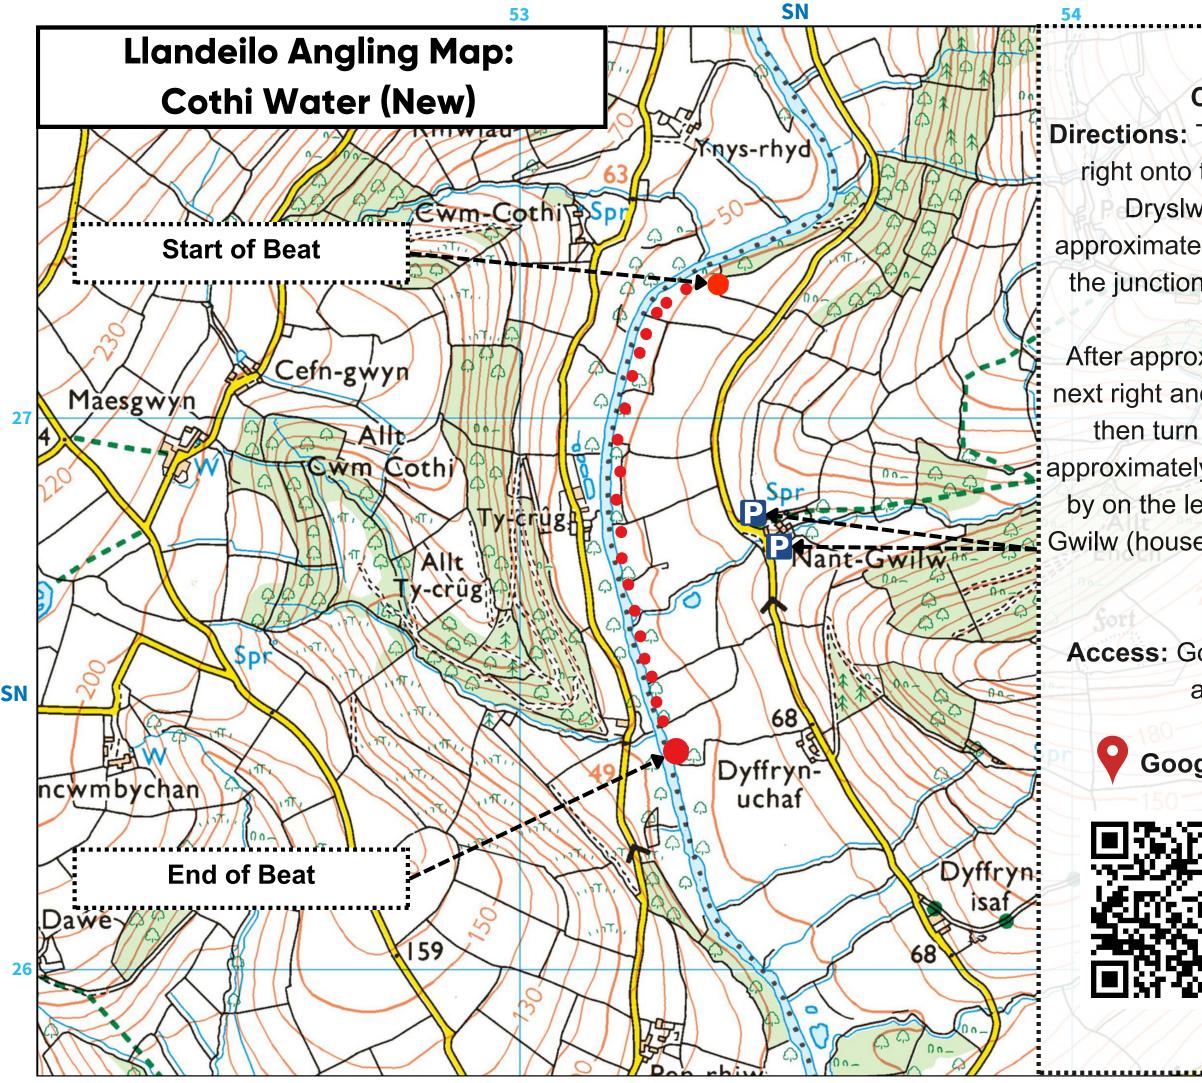

## Parking

Capacity: 2-3 cars Directions: Travelling from Llandeilo. Turn right onto the B4297 at the junction at Dryslwyn. Follow this road for approximately 2 miles and then turn left at the junction just after Pant Glas Holiday Park.

After approximately 150 meters take the next right and follow this road until the end then turn right. Stay on this road for approximately 3/4 mile. Parking is in the lay by on the left hand side just before Nant Gwilw (house) and also on the left opposite the derelict barn.

Access: Go through the gate on the left and down the field.

**CLICK HERE** 

**Google Maps Scan Below**